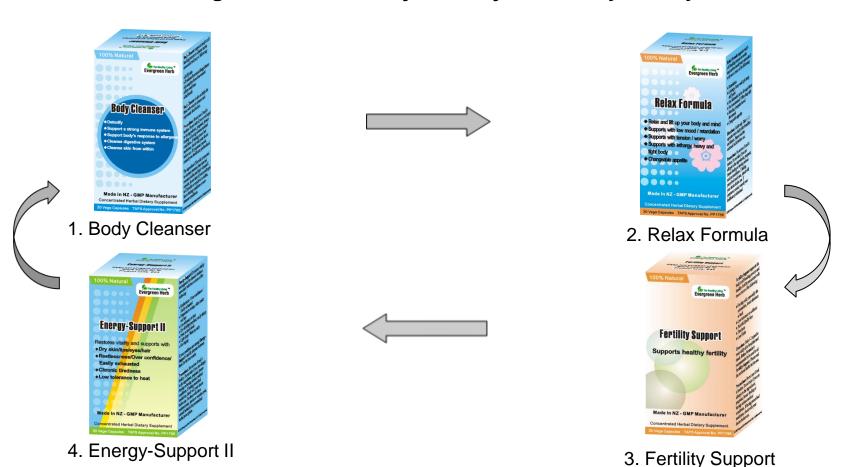

Stage II – Restore body's vitality for healthy fertility

Alternate between **Body Cleanser** (5 days), **Relax Formula** (7 days), **Fertility Support** (14 days) and **Energy-Support II** (5 days). Continue the cycle of stage II for two to three months, and then take a one to two month break before the next course. Start from stage I if needed.