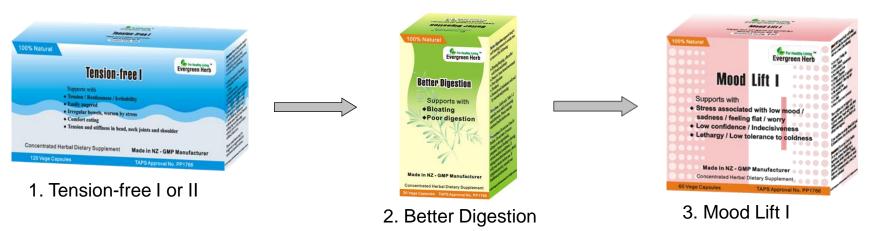

Stage I – Build up a general healthy foundation, prepare for healthy fertility

Alternate between the above three formulas (each for 10 days). Continue the cycle until more balanced (e.g., better sleep quality, healthy digestion, relaxed and happy) and then go to stage II.