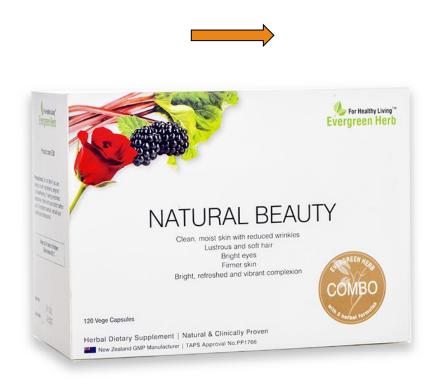

## **Evergreen Herb Formulas Cycle for Beauty from Within**

A natural way to bring health and beauty from within, Natural Beauty combo restores vitality and nourishes the body. This can be reflected in an energetic body, moist skin with reduced wrinkles, radiant face, lustrous hair, bright eyes, sound sleep and complete bowel movement.

1. Natural Beauty BRIGHT

4. Natural Beauty MOISTURE

2. Natural Beauty DEEP-CLEAN

3. Natural Beauty FIRMNESS

Natural Beauty combo contains four components (Natural Beauty BRIGHT, Natural Beauty DEEP-CLEAN, Natural Beauty FIRMNESS and Natural Beauty MOISTURE). It particularly helps with any of the following: