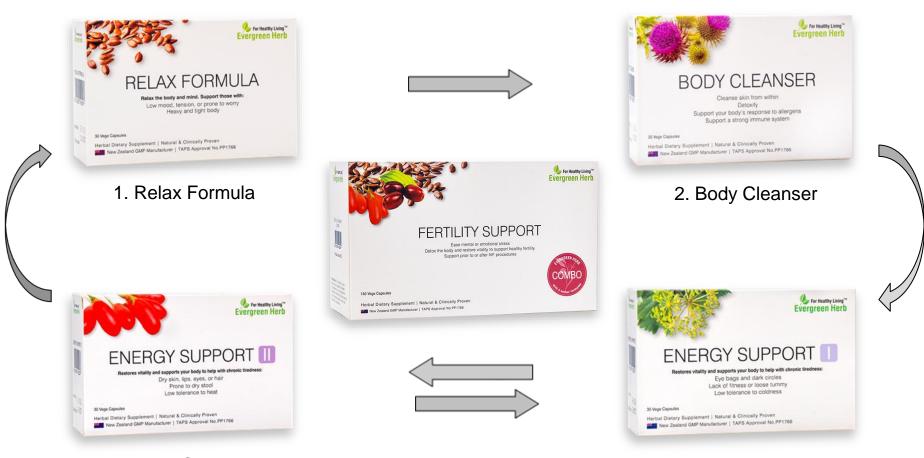

## Stage II – Restore body's vitality for healthy fertility

4. Energy Support II

3. Energy Support I

Start with Relax Formula until finished, then Body Cleanser until finished. Then alternate between Energy Support I (4 days) and Energy Support II (2 day), repeat this alteration until both are finished. Continue the cycle of stage II for two to three months, and then take a one-month break before the next course. Restart from stage I if needed.